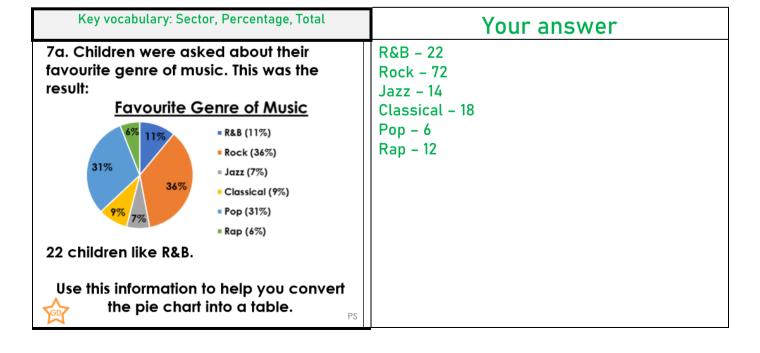

#### Lesson 1

## I am learning to read and interpret pie charts with percentages (1)

| All  | All of you must complete the fluency section.                                  |
|------|--------------------------------------------------------------------------------|
| Most | Most of you will compete the fluency and reasoning sections.                   |
| Some | Some of you will complete the fluency/reasoning, and problem-solving sections. |

Try your best - it is all we can ask for! 😊

This video may help if you are stuck at any point: https://www.voutube.com/watch?v=SxSewF7E1-0

### **Fluency**





### Reasoning



# **Problem Solving**



#### Extension