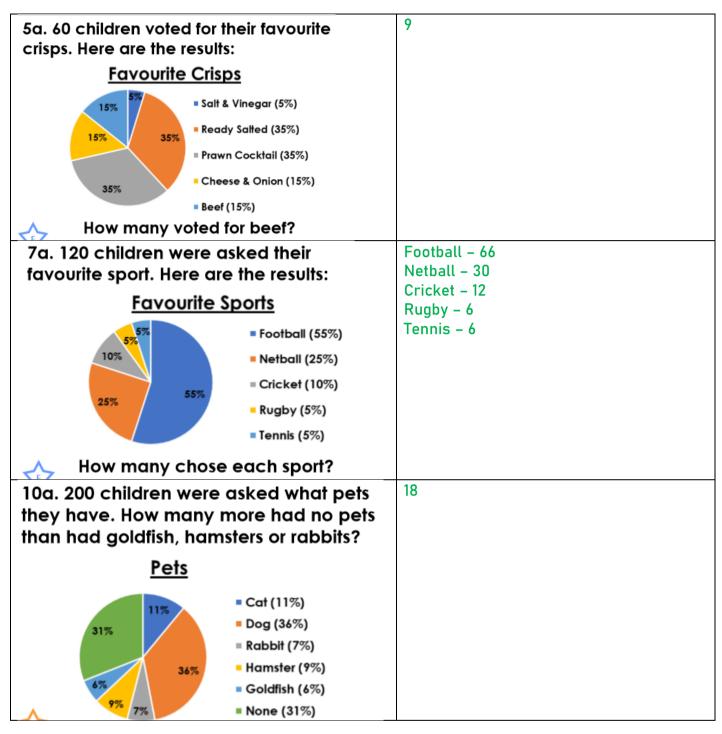

#### Lesson 1

## I am learning to read and interpret pie charts with percentages (1)

| All  | All of you must complete the fluency section.                                  |
|------|--------------------------------------------------------------------------------|
| Most | Most of you will compete the fluency and reasoning sections.                   |
| Some | Some of you will complete the fluency/reasoning, and problem-solving sections. |

Try your best - it is all we can ask for! 😊

This video may help if you are stuck at any point: https://www.voutube.com/watch?v=SxSewF7E1-0

### **Fluency**





### Reasoning



# **Problem Solving**



#### Extension