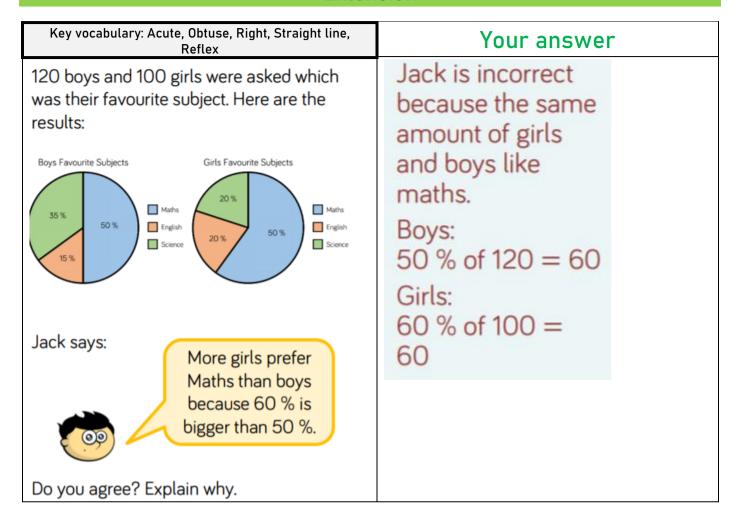

#### Lesson 1

## I am learning to read and interpret pie charts with percentages (1)

| All  | All of you must complete the fluency section.                                  |
|------|--------------------------------------------------------------------------------|
| Most | Most of you will compete the fluency and reasoning sections.                   |
| Some | Some of you will complete the fluency/reasoning, and problem-solving sections. |

Try your best - it is all we can ask for! 😊

This video may help if you are stuck at any point: https://www.voutube.com/watch?v=SxSewF7E1-0

### **Fluency**





### Reasoning



# **Problem Solving**



#### Extension