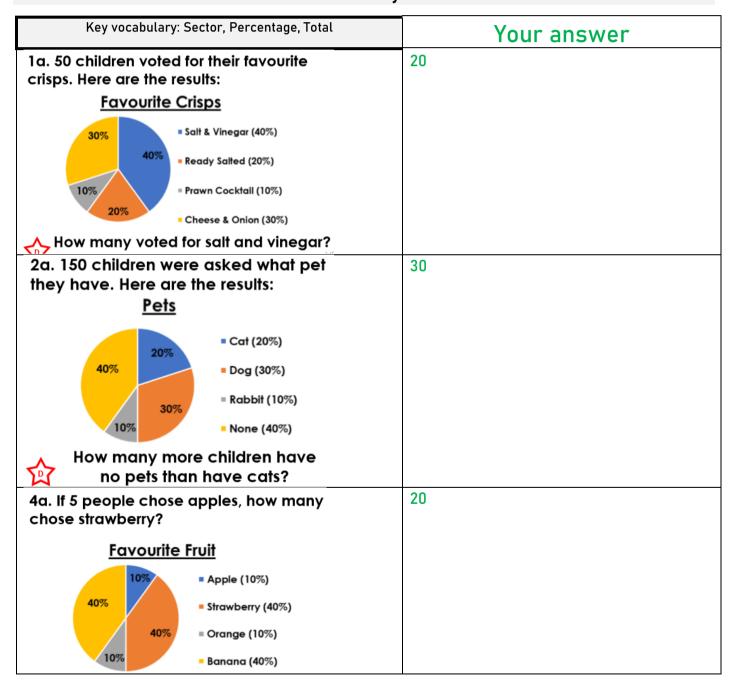

#### Lesson 1

## I am learning to read and interpret pie charts with percentages (1)

| All  | All of you must complete the fluency section.                                  |
|------|--------------------------------------------------------------------------------|
| Most | Most of you will compete the fluency and reasoning sections.                   |
| Some | Some of you will complete the fluency/reasoning, and problem-solving sections. |

Try your best - it is all we can ask for! 😊

This video may help if you are stuck at any point: https://www.voutube.com/watch?v=SxSewF7E1-0

### **Fluency**





### Reasoning



# **Problem Solving**



#### Extension