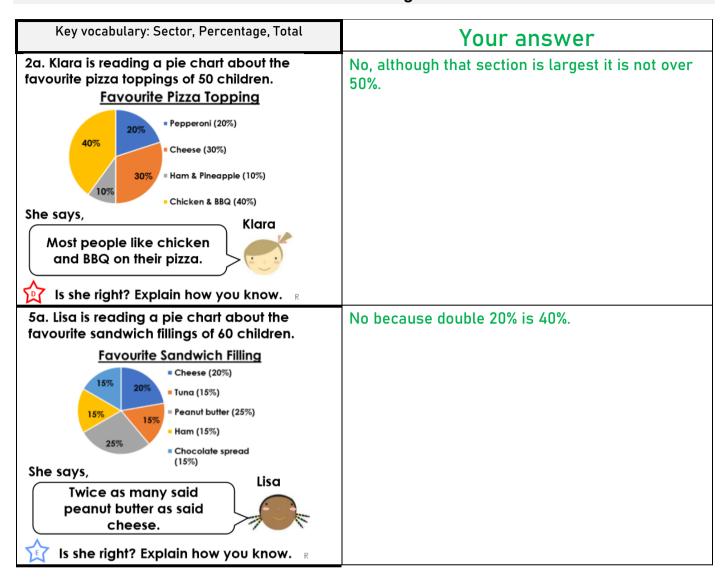

#### Lesson 1

## I am learning to read and interpret pie charts with percentages (1)

| All  | All of you must complete the fluency section.                                  |
|------|--------------------------------------------------------------------------------|
| Most | Most of you will compete the fluency and reasoning sections.                   |
| Some | Some of you will complete the fluency/reasoning, and problem-solving sections. |

Try your best - it is all we can ask for! 😊

This video may help if you are stuck at any point: https://www.voutube.com/watch?v=SxSewF7E1-0

### **Fluency**





### Reasoning



# **Problem Solving**



#### Extension